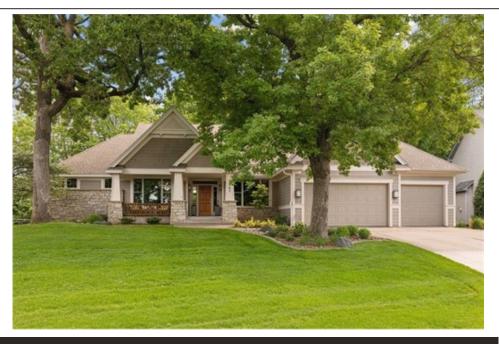

## 8365 Marsh Creek Rd, Woodbury, MN 55125

- » Beds: 4 | Baths: 2 Full
- » MLS #: 6541413
- » Single Family | 2,851 ft<sup>2</sup> | Lot: 21,039 ft<sup>2</sup>
- » More Info: 8365MarshCreekRd.IsForSale.com

## \$739,900

Stunning Kootenia 1 story home nestled on a acre lot, offering privacy and beautiful wooded & wetland views. Featuring a main fl primary ste, vaulted screen porch w/maint-free decking & EZE Breeze screens. Warm cherry cabinets, new quartz counters, double oven, appliances (2019-2023), built-in hutch, wood floors. The living area boasts a fireplace bordered by built-ins, main fl office w/ a custom-built bookshelf. Remodeled primary bath by Ispiri - in-floor heating, jacuzzi, & dramatic deco tiles. The upper IvI includes 2 bedrooms & Jack/Jill bath. The LL has a bedroom/exercise rm, ample storage space to create your dream amusement area. Garage enthusiasts will appreciate the 1000 SF, 3 stall garage containing a 13x17 heated finished shop. Add'I features include cent vacuum, A/C (2019), EV charging (2023), furnace (2017), washer/dryer (2023), water heater (2022). This home is meticulously maintained w/ extensive landscaping. An exceptional property not to be missed!