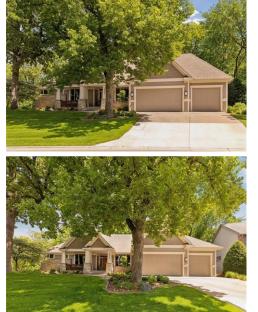

## 8365 Marsh Creek Rd, Woodbury, MN 55125

- » Beds: 4 | Baths: 2 Full
- » MLS #: 6541413
- » Single Family | 2,851 ft<sup>2</sup> | Lot: 21,039 ft<sup>2</sup>
- » More Info: 8365MarshCreekRd.IsForSale.com

## \$739,900

Stunning Kootenia 1 story home nestled on a acre lot, offering privacy and beautiful wooded & wetland views. Featuring a main fl primary ste, vaulted screen porch w/maint-free decking & EZE Breeze screens. Warm cherry cabinets, new quartz counters, double oven, appliances (2019-2023), built-in hutch, wood floors. The living area boasts a fireplace bordered by built-ins, main fl office w/ a custom-built bookshelf. Remodeled primary bath by Ispiri - in-floor heating, jacuzzi, & dramatic deco tiles. The upper IvI includes 2 bedrooms & Jack/Jill bath. The LL has a bedroom/exercise rm, ample storage space to create your dream amusement area. Garage enthusiasts will appreciate the 1000 SF, 3 stall garage containing a 13x17 heated finished shop. Add'I features include cent vacuum, A/C (2019), EV charging (2023), furnace (2017), washer/dryer (2023), water heater (2022). This home is meticulously maintained w/ extensive landscaping. An exceptional property not to be missed!